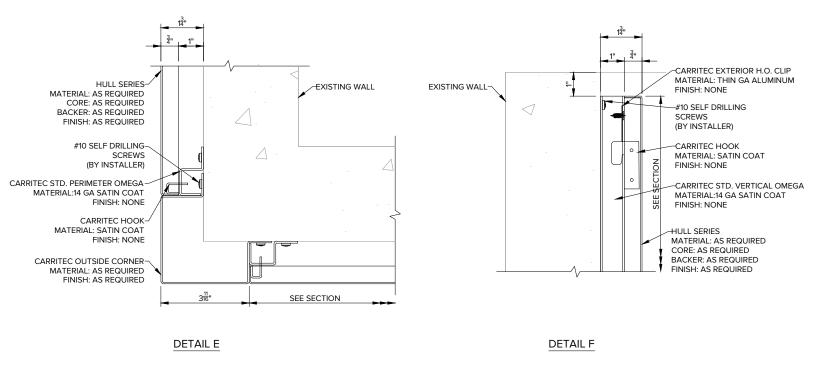

\*Dimensions are imperial.

TOLERANCES (UNLESS OTHERWISE SPECIFIED):

FRACTIONS: +1/64
ANGLES: ± 0.5
DECIMALS: -.XX ± 0.03
-.XXX ± 0.015

EXTERIOR ☑ INTERIOR ☑ DSWSP41

\*Any copy hereof issued by CARRITEC must be kept confidential and used by the recipient only for the specific purpose for which it is issued in conjunction with materials supplied or purchased and listed hereon.

\*Dimensions are imperial.

TOLERANCES (UNLESS OTHERWISE SPECIFIED):
FRACTIONS: + 1/64
ANGLES: ± 0.5

ANGLES: ± 0.5
DECIMALS: -.XX ± 0.03
-.XXX ± 0.015

DETAIL A

**DETAIL B** 