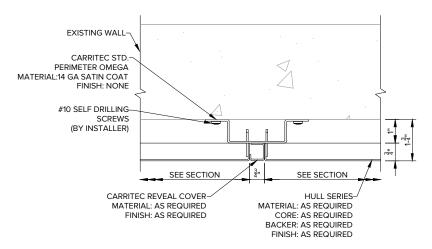

\*Dimensions are imperial.

TOLERANCES (UNLESS OTHERWISE SPECIFIED):
FRACTIONS: + 1/64
ANGLES: ± 0.5

ANGLES: ± 0.5
DECIMALS: -.XX ± 0.03
-.XXX ± 0.015

DETAIL A

**DETAIL B** 