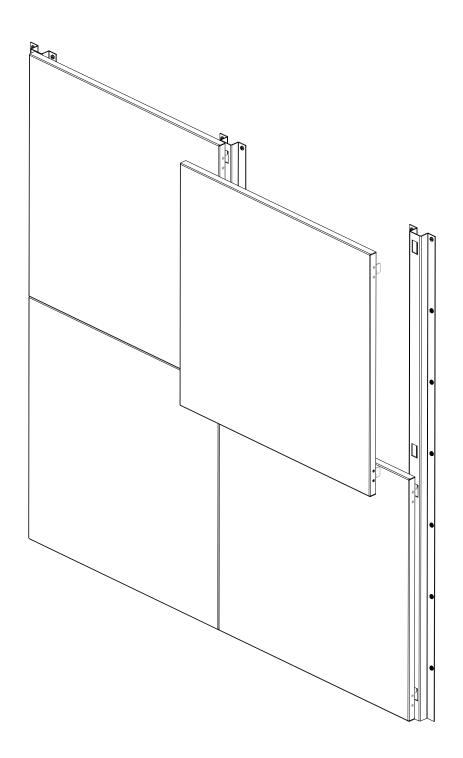

\*Dimensions are imperial.

EXTERIOR ☑ INTERIOR ☑ DSWSP41

\*Any copy hereof issued by CARRITEC must be kept confidential and used by the recipient only for the specific purpose for which it is issued in conjunction with materials supplied or purchased and listed hereon.