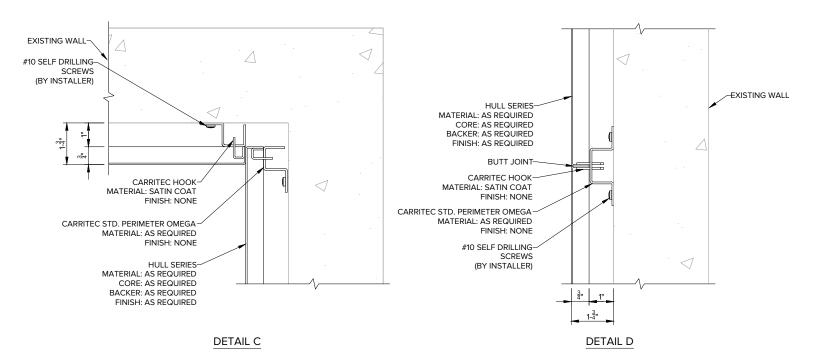

\*Dimensions are imperial.

TOLERANCES (UNLESS OTHERWISE SPECIFIED):
FRACTIONS: + 1/64
ANGLES: ± 0.5

ANGLES: ± 0.5
DECIMALS: -.XX ± 0.03
-.XXX ± 0.015

DETAIL A

**DETAIL B** 