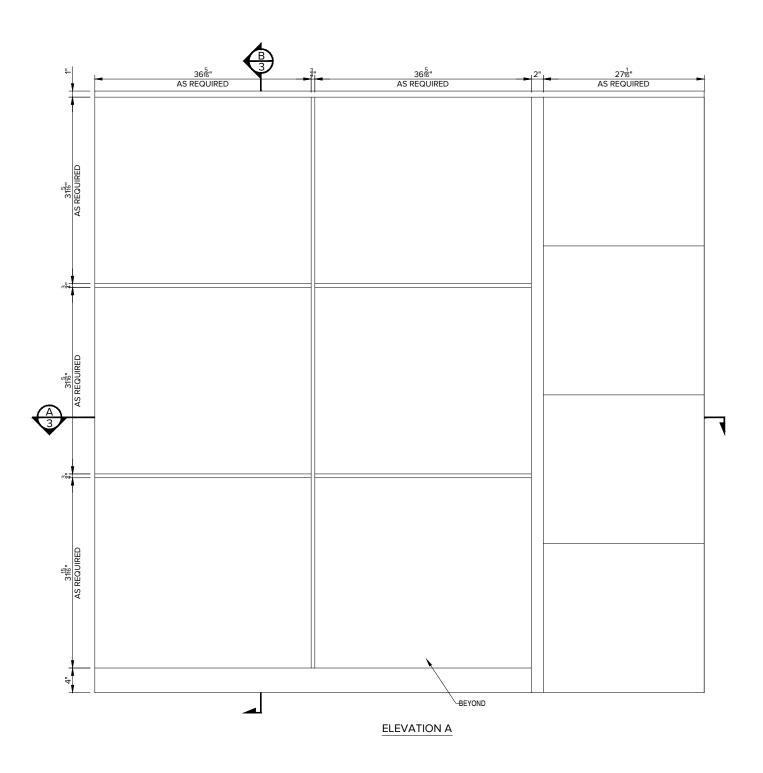

\*Dimensions are imperial.

TOLERANCES (UNLESS OTHERWISE SPECIFIED):

FRACTIONS: +1/64
ANGLES: ± 0.5
DECIMALS: -.XX ± 0.03
-.XXX ± 0.015

EXTERIOR ☑ INTERIOR ☑ DSWSP41

\*Any copy hereof issued by CARRITEC must be kept confidential and used by the recipient only for the specific purpose for which it is issued in conjunction with materials supplied or purchased and listed hereon.