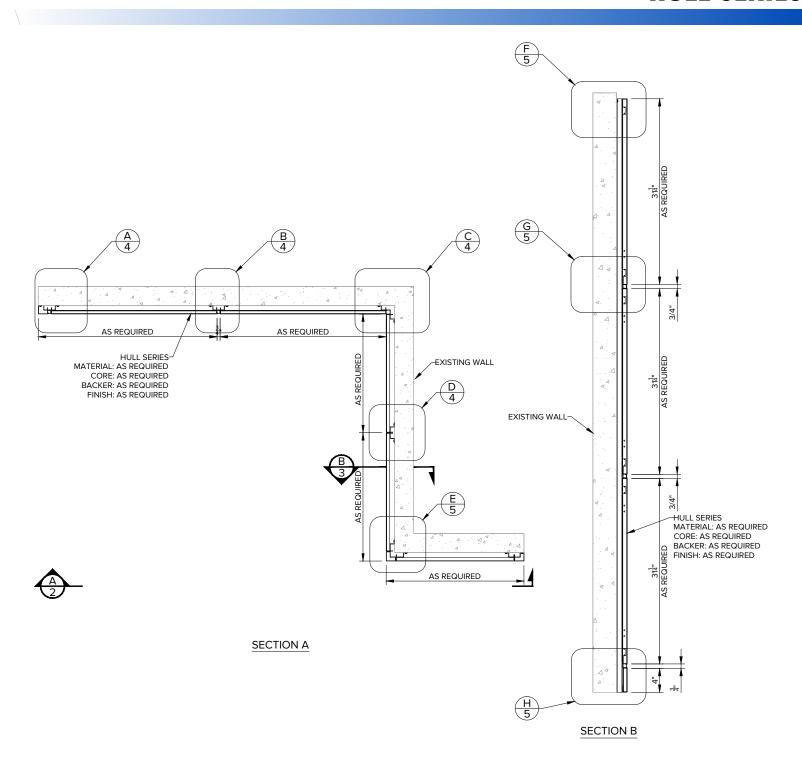

\*Dimensions are imperial.

TOLERANCES (UNLESS OTHERWISE SPECIFIED):
FRACTIONS: + 1/64
ANGLES: ± 0.5

ANGLES: ± 0.5
DECIMALS: -.XX ± 0.03
-.XXX ± 0.015

DETAIL A

**DETAIL B** 