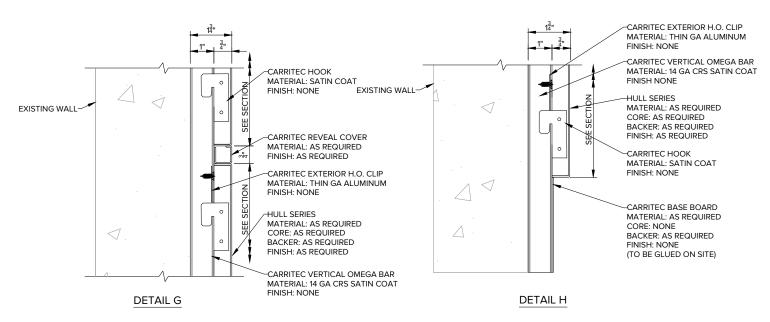

\*Dimensions are imperial.

TOLERANCES (UNLESS OTHERWISE SPECIFIED):

FRACTIONS: + 1/64 ANGLES: ± 0.5 DECIMALS: - .XX ± 0.03 - .XXX ± 0.015

#### EXTERIOR ☑ INTERIOR ☑ DSWSP41

\*Any copy hereof issued by CARRITEC must be kept confidential and used by the recipient only for the specific purpose for which it is issued in conjunction with materials supplied or purchased and listed hereon.

\*Dimensions are imperial.

TOLERANCES (UNLESS OTHERWISE SPECIFIED):

FRACTIONS: ± 1/64 ANGLES: ± 0.5 DECIMALS: - .XX ± 0.03 - .XXX ± 0.015