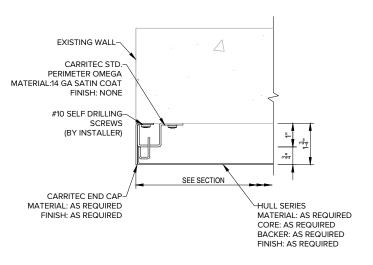

\*Dimensions are imperial.

TOLERANCES (UNLESS OTHERWISE SPECIFIED):
FRACTIONS: + 1/64
ANGLES: ± 0.5

ANGLES: ± 0.5
DECIMALS: -.XX ± 0.03
-.XXX ± 0.015

DETAIL A

**DETAIL B** 