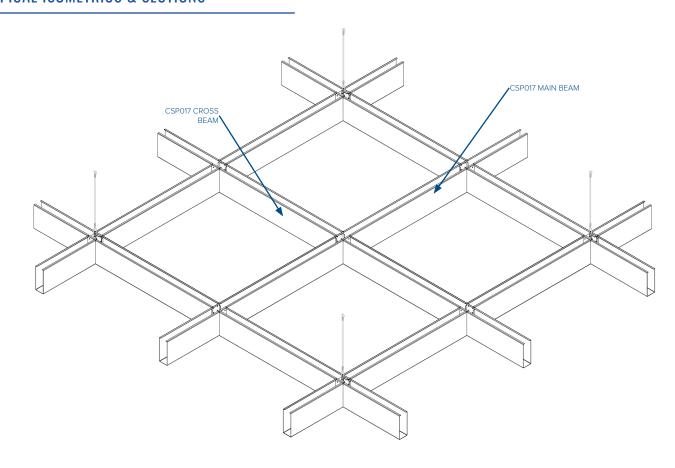

CE

# **CEILING SYSTEM**



### **FEATURES**

- Customizable sizes based on project requirements
- Open cell look visible plenum
- Spacing between beams customizable
- Different textures and colors available

#### **BENEFITS**

- Easy installation
- Flexible in design and function
- Cost-saving labor
- Spectactular finish results

# **ACOUSTICAL MEDIA**

- Non-woven acoustical fabric
- Fiberglass acoustical media encased in black poly or PVC

#### FIRE RATING

All metal ceiling panels and associated suspension systems are made entirely of noncombustible materials and meet all known code requirements.

# **ALUMINUM**

Material type 3003-H14 (painted and laminated finish) or 5005-H14/32 (anodized finish) to comply with ASTM B-209 Thickness: 0.032" to 0.050"

# TYPICAL ISOMETRICS & SECTIONS



#### PERFORATION PATTERNS

To learn more on our standard perforation patterns and our capability for custom patterns for architectural design, please contact one of our representatives. Custom creative designs are also available.







patterns



patterns



Rectangular



patterns

# STAINLESS STEEL

Material type 304 or 316 to comply with ASTM A-240 Thickness: 0.022" to 0.032"

STEEL

Material to comply with ASTM 653 / A653M Thickness: 0.022" to 0.032"

# **CEILING SYSTEM SAVANNA LATTICE**

# **COLORS & FINISHES**

A wide variety of colors and finishes are available. Options shown below are for illustration purposes only. Custom finishes are available on request. Minimum orders and associated lead times may apply to custom options.

#### ALUMINUM











Anodized

powder coat

Dur