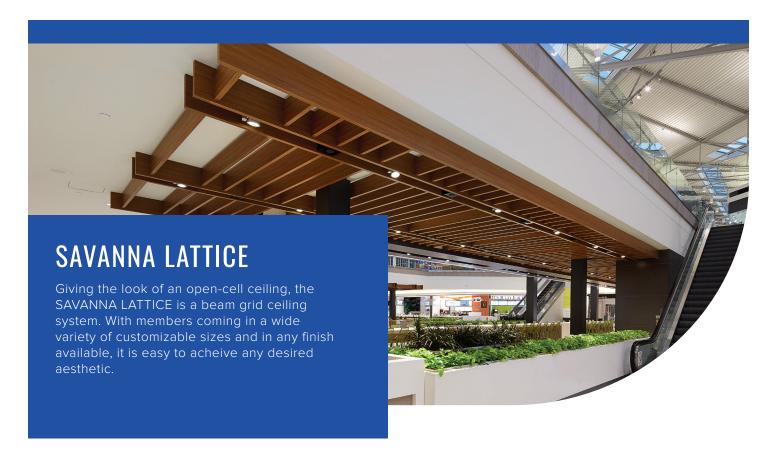

# SAVANNA LATTICE

### **FEATURES**

- Customizable sizes based on project requirements
- Open cell look visible plenum
- Spacing between beams customizable
- Different textures and colors available

#### **BENEFITS**

- Easy installation
- Flexible in design and function
- Cost-saving labor
- Spectactular finish results