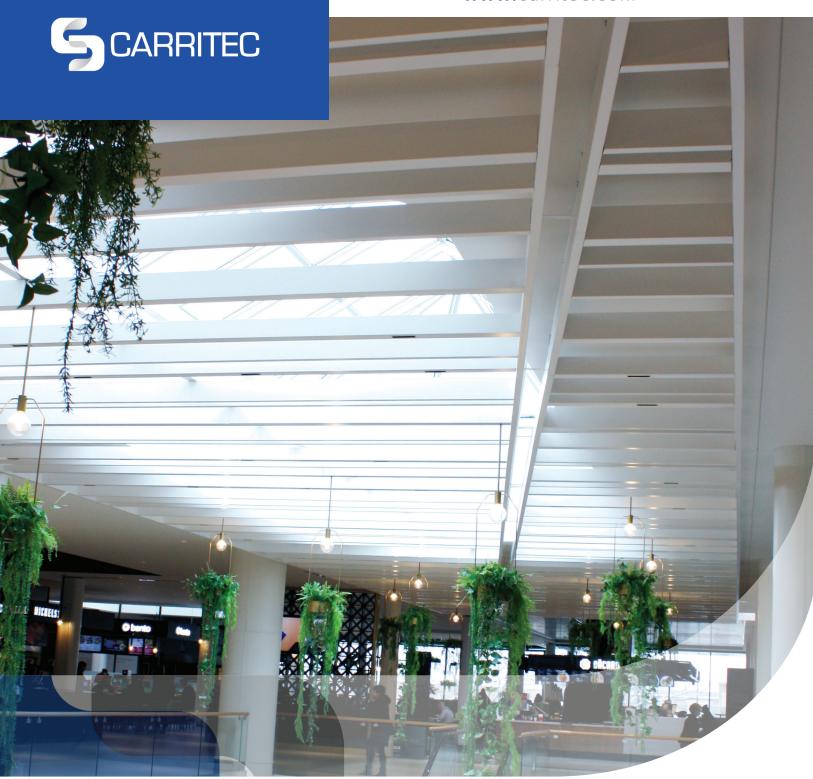

PRODUCT DATA SHEET

# **CEILING SYSTEM SAVANNA LATTICE**

# SAVANNA LATTICE

# **CEILING SYSTEM**



### **FEATURES**

- Customizable sizes based on project requirements
- Open cell look visible plenum
- Spacing between beams customizable
- Different textures and colors available

#### **BENEFITS**

- Easy installation
- Flexible in design and function
- Cost-saving labor
- Spectactular finish results

# **ACOUSTICAL MEDIA**

- Non-woven acoustical fabric
- Fiberglass acoustical media encased in black poly or PVC

#### FIRE RATING

All metal ceiling panels and associated suspension systems are made entirely of noncombustible materials and meet all known code requirements.

# **ALUMINUM**

Material type 3003-H14 (painted and laminated finish) or 5005-H14/32 (anodized finish) to comply wit