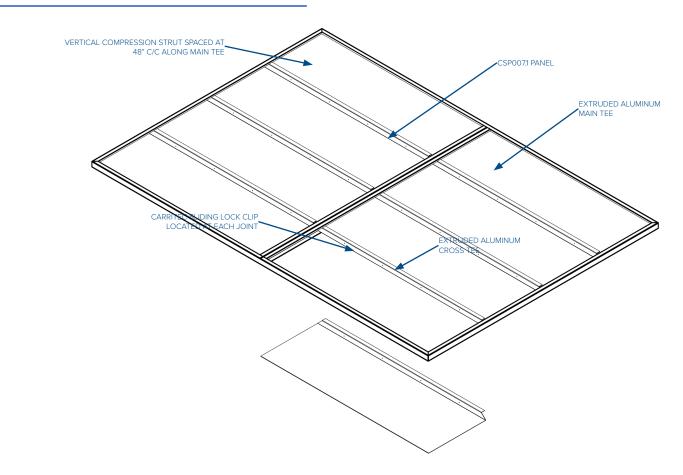

y transversal butt joints and panels that are screwed together, the rigid system is suitable even for the highest security areas.

#### FEATURES

- Heavy gauge steel used for ultimate security
- Standard 24" wide panels
- Access to plenum via access doors
- Different perforation patterns and colors available

#### **BENEFITS**

- No intrusion points due to tight joints
- Direct rigid suspension from structure

Thickness: 0.080" or thicker

- Progressive installation, ideal for corridors
- Kitchens

ALUMINUM

#### SUITABLE APPLICATIONS

- Corridors
- Detention facilities
  - Cells
  - Holding areas
  - Dayrooms
- Courthouse holding cells and staging areas
- Visitation areas
- Pyschiatric centers
- Interrogation rooms
- Restrooms, toilets and showers

#### **TYPICAL ISOMETRICS & SECTIONS**



#### **PERFORATION PATTERNS**

To learn more on our standard perforation patterns and our capability for custom patterns for architectural design, please contact one of our representatives. Custom creative designs are also available.



patterns



|                     | <br> | <br> |
|---------------------|------|------|
| $\supset$ $\square$ |      |      |
| $\sim$ $\sim$       |      |      |
| $\sim$ $\sim$       |      |      |
| $\neg$ $\square$    |      |      |
|                     |      |      |

Oblong

patterns

Square patterns Rectangular patterns

#### STEEL

Material to comply with ASTM 653 / A653M Thickness: 12 Ga - 18 Ga

Material type 3003-H14 (painted and laminated finish) or 5005-H14/32 (anodized finish) to comply with ASTM B-209

# **ARROYO SECURE**





Custom p