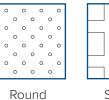

#### **PERFORATION PATTERNS**

To learn more on our standard perforation patterns and our capability for custom patterns for architectural design, please contact one of our representatives. Custom creative designs are also available.

patterns

|                     | <br> | <br> |
|---------------------|------|------|
| $\supset$ $\square$ |      |      |
| $\sim$ $\sim$       |      |      |
| $\sim$ $\sim$       |      |      |
| $\neg$ $\square$    |      |      |
|                     |      |      |

Oblong

patterns

Square patterns Rectangular patterns