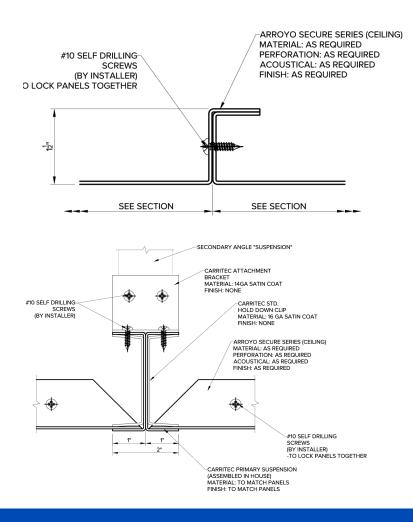

kness: 12 Ga - 18 Ga

Material type 3003-H14 (painted and laminated finish) or 5005-H14/32 (anodized finish) to comply with ASTM B-209

# **ARROYO SECURE**





Custom patterns

#### **STAINLESS STEEL**

Material type 304 or 316 to comply with ASTM A-240 Thickness: 12 Ga - 18 Ga

### PRODUCT DATA SHEET CEILING SYSTEM ARROYO SECURE\_

#### **COLORS & FINISHES**

Standard finish of Super Durable White powdercoat. Custom colors and finishes are available upon request.

#### **ACOUSTICAL MEDIA**

- Noise reduction coefficient between 0.7-1.0
- Non-woven acoustical fabric
- Fiberglass acoustical media encased in black poly or PVC

#### **FIRE RATING**

All metal ceiling panels and associated suspension systems are made entirely of noncombustible materials and meet all known code requirements.



#### www.carritec.com

info@carritec.com 575 Boul Morgan, Baie-d'Urfé, QC H9X 3T6 514 457 7779 | 800 610 0179 | 514 457 5559