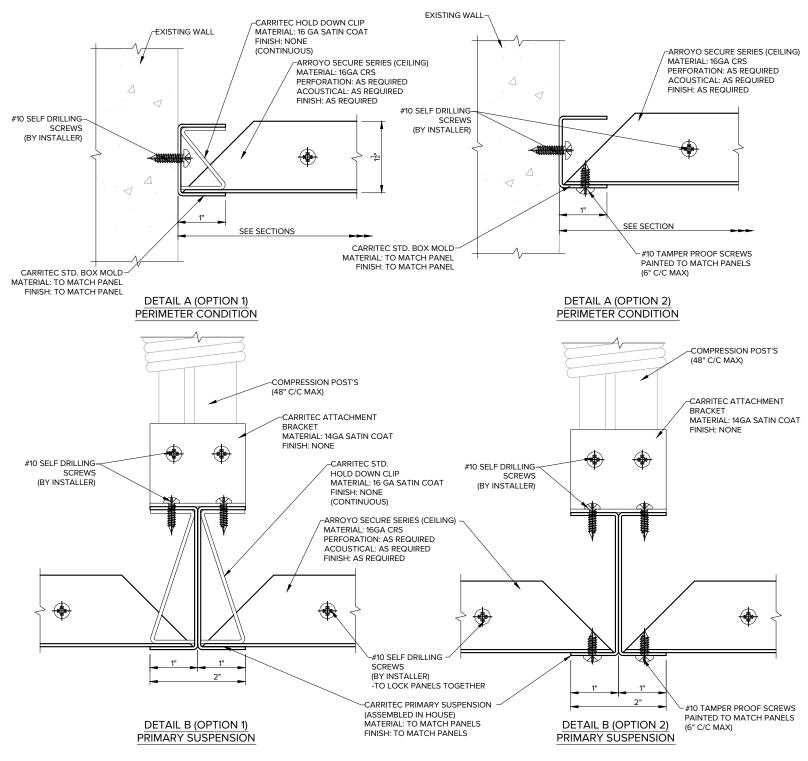

### EXTERIOR 🗹 INTERIOR 🗖 DSCSP33

\*Any copy hereof issued by CARRITEC must be kept confidential and used by the recipient only for the specific purpose for which it is issued in conjunction with materials supplied or purchased and listed hereon. \*Dimensions are imperial.

TOLERANCES (UNLESS OTHERWISE SPECIFIED): FRACTIONS: +1/64

ANGLES: ± 0.5 DECIMALS: - .XX ± 0.03 - .XXX ± 0.015

\*Any copy hereof issued by CARRITEC must be kept confidential and used by the recipient only for the specific purpose for which it is issued in conjunction with materials supplied or purchased and listed hereon. \*Dimensions are imperial.