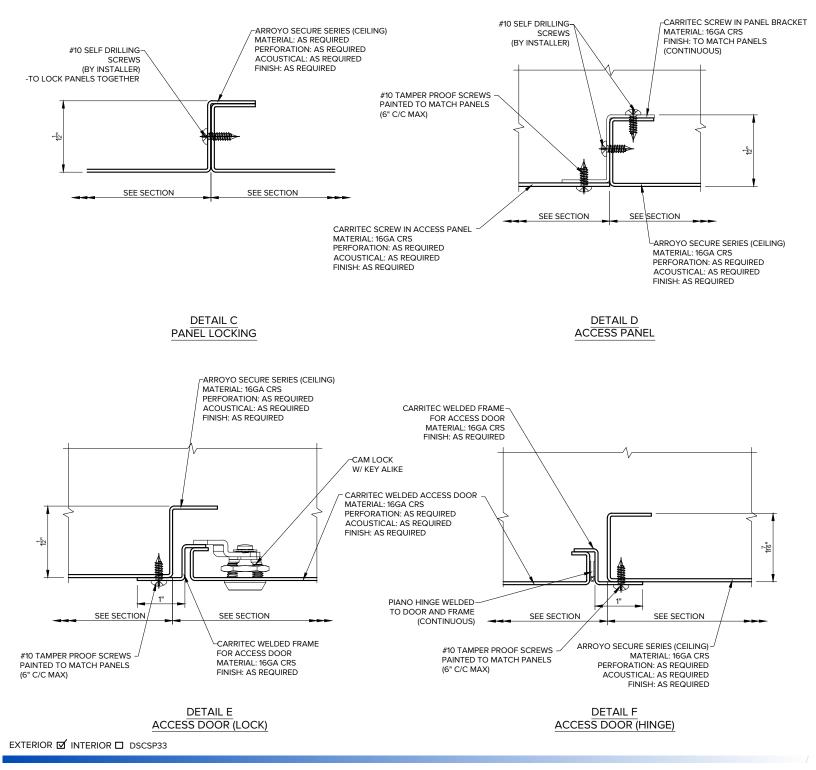

EXTERIOR 🗹 INTERIOR 🗖 DSCSP33

\*Any copy hereof issued by CARRITEC must be kept confidential and used by the recipient only for the specific purpose for which it is issued in conjunction with materials supplied or purchased and listed hereon. \*Dimensions are imperial.

TOLERANCES (UNLESS OTHERWISE SPECIFIED):

FRACTIONS: ± 1/64 ANGLES: ± 0.5 DECIMALS: -.XX ± 0.03 - XXX ± 0.015