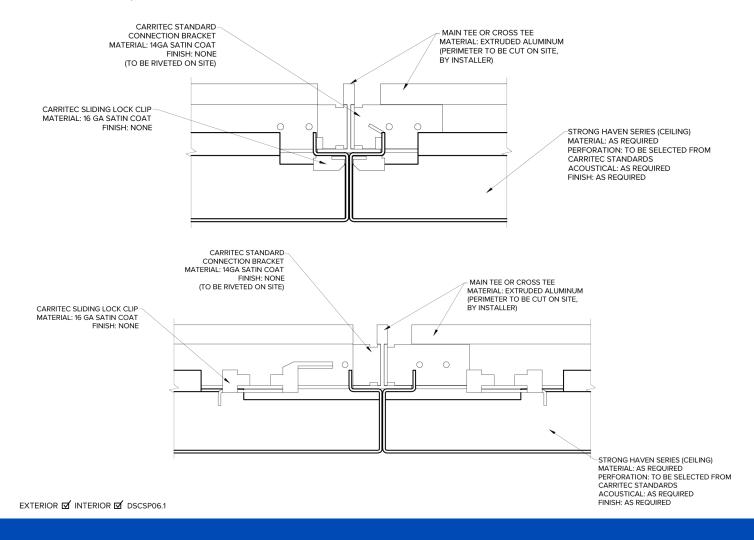

reative designs are also available.



patterns



patterns







Oblong Rectangular patterns patterns

Custom patterns

#### STEEL

Material to comply with ASTM 653 / A653M

Thickness: 12 Ga - 18 Ga

#### STAINLESS STEEL

Material type 304 or 316 to comply with ASTM A-240 Thickness: 12 Ga - 18 Ga

## CEILING SYSTEM STRONG HAVEN SECURE

#### **COLORS & FINISHES**

Standard finish of Super Durable White powdercoat. Custom colors and finishes are available upon request.

#### **ACOUSTICAL MEDIA**

- Noise reduction coefficient between 0.7-1.0
- Non-woven acoustical fabric
- Fiberglass acoustical media encased in black poly or PVC

#### FIRE RATING

All metal ceiling panels and associated suspension systems are made entirely of noncombustible materials and meet all known code requirements.



www.carritec.com

info@carritec.com