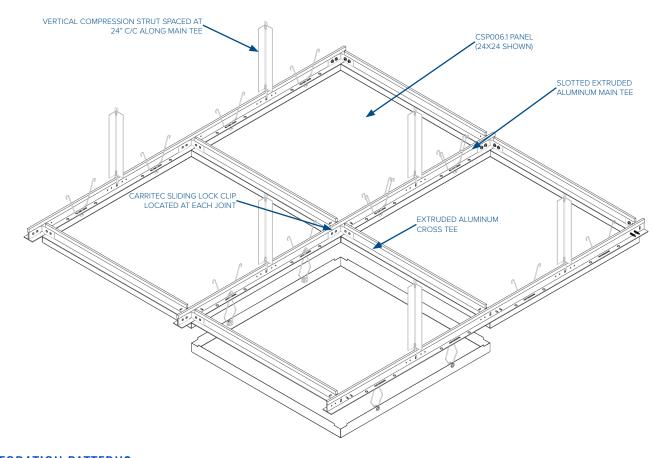

loads and to prevent upward deformation and movement
- Standard panel sizes are 24"x24" and 24"x48"
- Specialized tooling required for access to plenum
- Different perforation patterns and colors available

#### **BENEFITS**

- Heavy gauge panels for added security
- Super Heavy Duty 0.080" extruded suspension
- Rapid installation, and easy to replace

### **SUITABLE APPLICATIONS**

- Detention facilities
  - Cells
  - Holding areas
  - Dayrooms
- Courthouse holding cells and staging areas
- Visitation areas
- Pyschiatric centers
- Interrogation rooms
- Restrooms, toilets and showers
- Kitchens

#### **ALUMINUM**

Material type 3003-H14 (painted and laminated finish) or 5005-H14/32 (anodized finish) to comply with ASTM B-209 Thickness: 0.080" or thicker

### TYPICAL ISOMETRICS & SECTIONS



#### PERFORATION PATTERNS

To learn more on our standard perforation patterns and our capability for custom patterns for architectural design, please contact one of our representatives. Custom creative designs are also available.



patterns



patterns







Oblong Rectangular patterns patterns

Custom patterns

#### STEEL

Material to comply with ASTM 653 / A653M

Thickness: 12 Ga - 18 Ga

#### STAINLESS STEEL

Material type 304 or 316 to comply with ASTM A-240 Thickness: 12 Ga - 18 Ga

## CEILING SYSTEM STRONG HAVEN SECURE

#### **COLORS & FINISHES**

Standard finish of Super Durable White powdercoat. Custom colors and finishes are available upon request.

#### **ACOUSTICAL MEDIA**

- Noise reduction coefficient between 0.7-1.0
- Non-woven acoustical fabric
- Fiberglass acoustical me